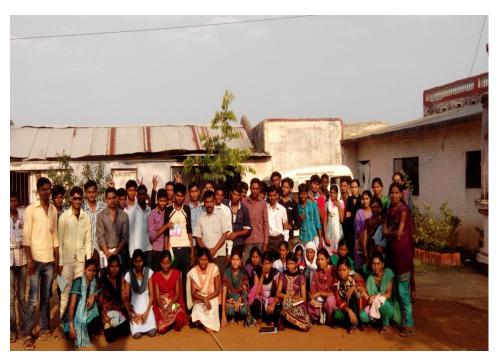

### ORGANIZATIONAL STRUCTURE

- Working at 50 Schools at Maregaon Taluka
- Working with 140 volunteers
- Each cluster coordinator conducts camps in two villages

# Activities

- Working for Kolam Language Conservation
- Summer Camp for Students
- Forest Touring
- Clay Modeling Training
- Cultural Program for Students
- Best from Waste
- Volunteer Training
- Villagers Meet